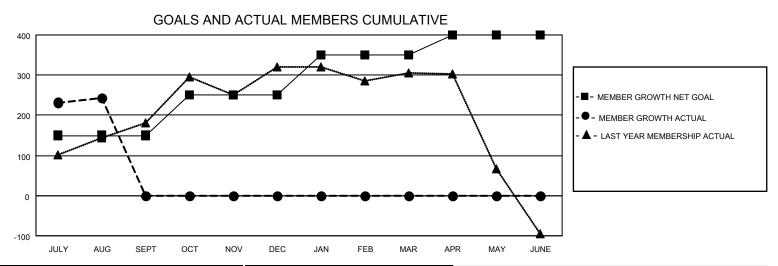

## GOALS AND ACTUAL NEW CLUBS CUMULATIVE

| DROPPED CLUBS: 5 |     | 32 CLUBS OF 90 ADDED 1 OR<br>MORE NEW MEMBERS | GENDER DISTRIBUTION                   |                                  |  |
|------------------|-----|-----------------------------------------------|---------------------------------------|----------------------------------|--|
|                  |     | NORE NEW MEMBERS                              | MALE<br>FEMALE                        | 2,158 (62.10%)<br>1,317 (37.90%) |  |
| DROPPED MEMBERS  |     |                                               | NON BINARY<br>PREFER NOT TO ANSWER    | 0 (0.00%)<br>0 (0.00%)           |  |
| DECEASED         | 1   |                                               | THE ENTITY TO ANOWER                  | 0 (0.0070)                       |  |
| CLUB CANCELLED   | 42  | CLICK HERE FOR CUMULATIVE                     | TOTAL FAMILY UNIT MEMBERS             | 1,938                            |  |
| OTHER            | 85  | MEMBERSHIP DATA                               |                                       |                                  |  |
| TOTAL            | 128 |                                               | FAMILY MEMBERS PAYING HALF DUES 1,163 |                                  |  |
|                  |     |                                               |                                       |                                  |  |