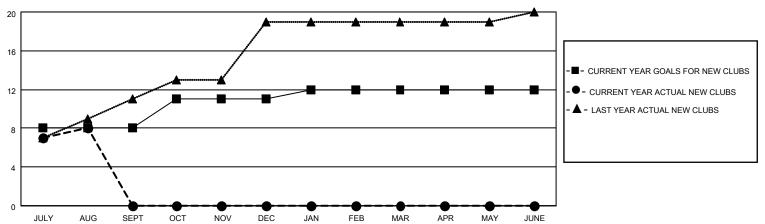

## GOALS AND ACTUAL NEW CLUBS CUMULATIVE

| DROPPED CLUBS: 5 |     | 32 CLUBS OF 90 ADDED 1 OR<br>MORE NEW MEMBERS | GENDER DISTRIBUTION                   |                                  |  |
|------------------|-----|-----------------------------------------------|---------------------------------------|----------------------------------|--|
|                  |     | NORE NEW MEMBERS                              | MALE<br>FEMALE                        | 2,158 (62.10%)<br>1,317 (37.90%) |  |
| DROPPED MEMBERS  |     |                                               | NON BINARY<br>PREFER NOT TO ANSWER    | 0 (0.00%)<br>0 (0.00%)           |  |
| DECEASED         | 1   |                                               | THE ENTITY TO ANOWER                  | 0 (0.0070)                       |  |
| CLUB CANCELLED   | 42  | CLICK HERE FOR CUMULATIVE                     | TOTAL FAMILY UNIT MEMBERS             | 1,938                            |  |
| OTHER            | 85  | MEMBERSHIP DATA                               |                                       |                                  |  |
| TOTAL            | 128 |                                               | FAMILY MEMBERS PAYING HALF DUES 1,163 |                                  |  |
|                  |     |                                               |                                       |                                  |  |